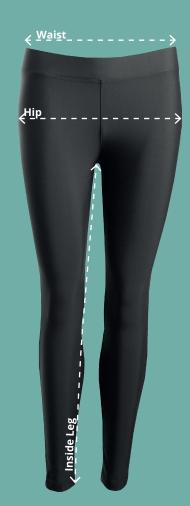

# Measuring Guide

## Waist (At top of waistband)

Measure from one end of the waistband to the other with the garment laid down flat.

# Hip (At 15cm below top of waistband)

Measure across the width of the garment at 15cm down from the waistband with the garment laid down flat.

## Inside Leg

Measure from the crotch point to the hemline at the inside leg.